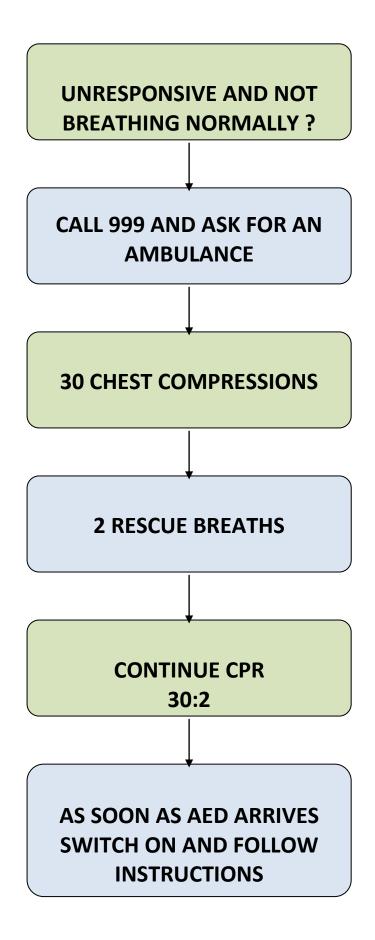

## THE BASIC LIFE SUPPORT ALGORITHM

Source: The Resuscitation Council (UK) www.resus.org.uk