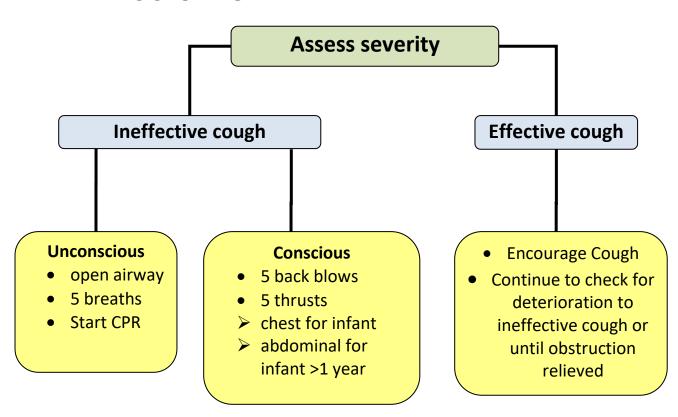

## PAEDIATRIC CHOKING TREATMENT

Source: The Resuscitation Council (UK) www.resus.org.uk

To download a copy of this handout please visit www.backtolife.co.uk/resources