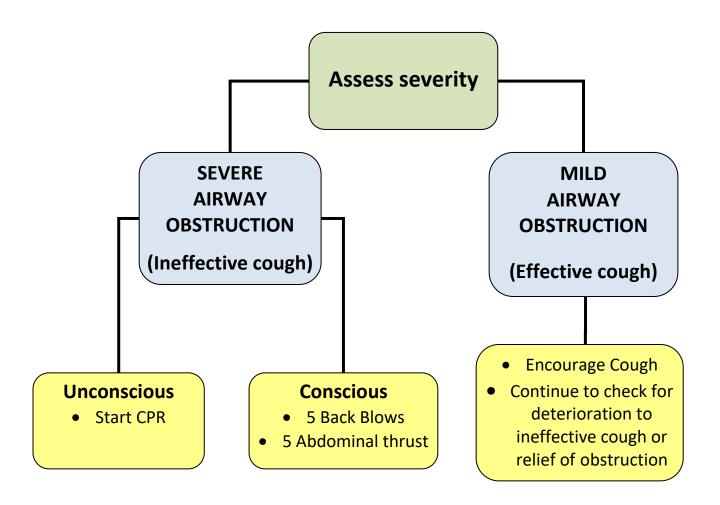

## **Basic Life Support**

To download a copy of this handout, or for further information please visit www.backtolife.co.uk/resources



Back to Life Ltd, Milton Heath House, Westcott road, Dorking, Surrey RH4 3NB Tel: 01372 361206 Web Site: www.backtolife.co.uk e-mail: admin@backtolife.co.uk

## THE BASIC LIFE SUPPORT ALGORITHM



Source: The Resuscitation Council (UK) www.resus.org.uk

## ADULT CHOKING TREATMENT



## PAEDIATRIC CHOKING TREATMENT



Source: The Resuscitation Council (UK) www.resus.org.uk

To download a copy of this handout please visit www.backtolife.co.uk/resources